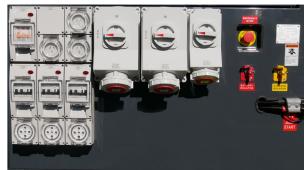

## **INCLUDES:**

- Battery isolator
- Starter isolator
- Anderson jump start
- 9kg ABE extinguisher
- Emergency-stop button
- CAT battery jump start
- Reflective tape