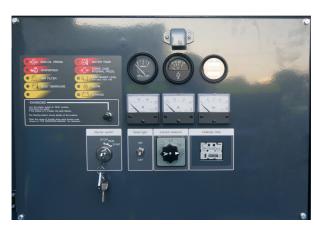

Fuel Tank Capacity (L): 750 Run Time (h) @75% load: 42.1

Dimensions LxWxH (mm): 3,650 x 1,360 x 1,970

Net Dry Weight (kg): 2,850

Controller: Analogue Panel

Noise Level dB(A) @ 7m: 60