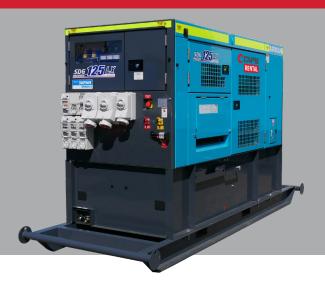

## **AIRMAN SDG125LX-5B1N**

PRIME POWER GENERATOR

## AIRMAN 100KVA SDG125LX-5B1N PRIME POWER GENERATOR

Airman is one of Japan's leading manufacturers of Power Generators. Featuring superior engineering, their products are well suited to Australia's climatic conditions and specifically designed for prime/rental or site applications.

When utility power is not available, you can rely on prime generators to provide your site with a reliable solution. Built tough and easy to use and maintain this SDG125LX-5B1N Airman generator is all you need to provide a reliable source of power.