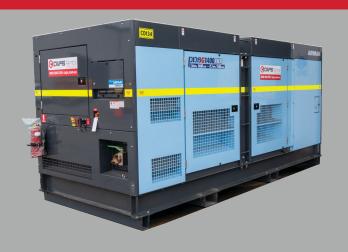

## **AIRMAN PDSG1400LVR**

VARIABLE PRESSURE PORTABLE DIESEL

## AIRMAN 1400CFM 7 – 14BAR VARIABLE PRESSURE PORTABLE DIESEL COMPRESSOR MINE SPEC PDSG1400LVR-5C5

Airman is one of the world's largest manufacturers of diesel compressors. Airman's PDSG1400LVR-5C5 is a heavy variable pressure (7 to 14 Bar) portable compressor mounted on a bunded skid base. The adjustable pressure feature of the PDSG1400LVR-5C5 assists in handling multiple requirements across a project. A great feature of this machine is that the flow increases when the pressure setting is lowered. At 14bar or 203psi the unit is rated at 39.7m3/min or 1400cfm, however the Airman's flow rating increases to 42.5m3/min or 1500cfm when the pressure is adjusted down to 7bar or 102psi.