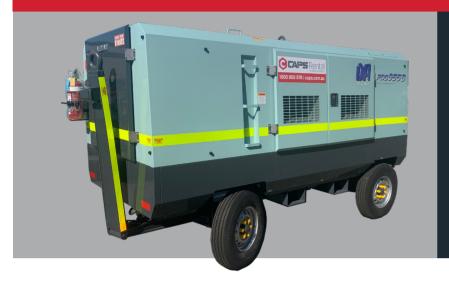

## **AIRMAN PDS655SD-4B2**

PORTABLE DIESEL
'MINERS PACK'

## AIRMAN 655CFM 7-BAR DRY AIR PORTABLE DIESEL COMPRESSOR MINE SPEC PDS655SD-4B2

Airman PDS655SD-4B2 supplies dry air with low humidity and supplies dry service air effortlessly at atmospheric temperature +40°C. One of the world's largest manufacturers of diesel compressors, featuring superior engineering, their products are well suited to Australia's climatic conditions. It is built on to a wagon wheeled undercarriage which is designed for easy mobility. Built to last, the PDS655SD-4B2 comes with a durable and reliable undercarriage that can withstand wear and tear for extended periods of time. The powerful HINO engine of Airman PDS655SD-4B2 is connected straight to the air end to enhance power transmission and noiseless operation.